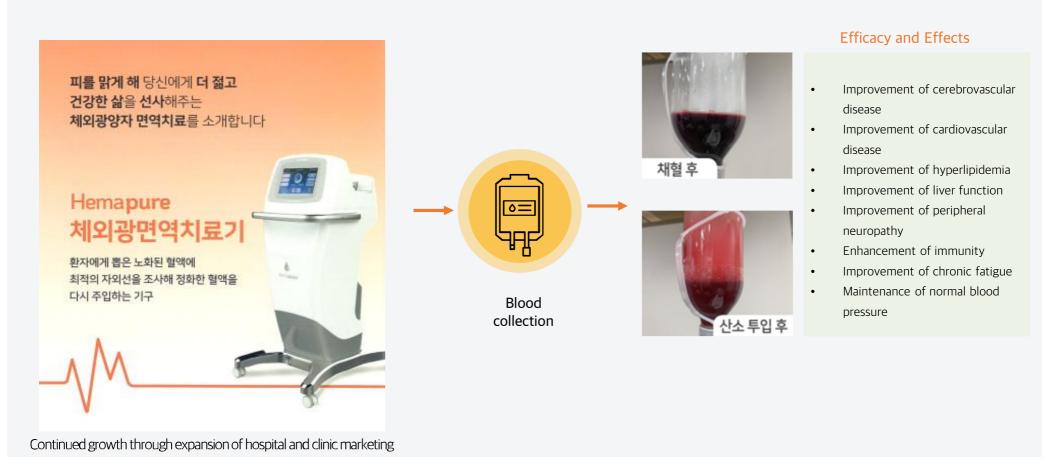

# Medical Device - Hemapure Quantum Therapy Device

### Business Introduction

• What is Hemapure Quantum Therapy Device? As we age, cholesterol and fat accumulate on the inner walls of blood vessels, causing them to narrow and become cloudy, leading to blood flow disorders and various diseases. To improve this, the Hemapure device is used to purify cloudy blood and then re-inject it to improve blood circulation.

This is a medical device that directly irradiates the blood with optimal ultraviolet rays after drawing blood through an anti-aging treatment that has been prescribed by tens of thousands of doctors in Germany and Europe for over 100 years.