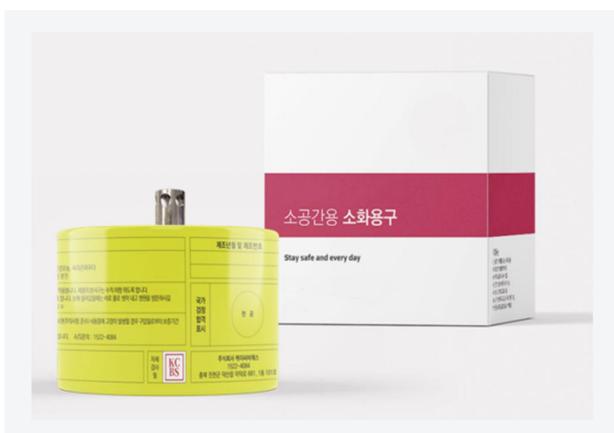

# KCBS Small Space Fire Extinguisher

Business Introduction

# **Small Space Fire Extinguisher**

# What is a small space fire extinguisher?

It is a simple fire extinguisher that automatically detects and extinguishes fires in small spaces. It is an automatic fire extinguisher that operates by automatically detecting temperature changes through a heat-sensing tube on the outside of the product without the need for a separate power source.

In the event of a fire, the extinguishing agent is automatically discharged by temperature or flame, and the fire is quickly suppressed within 5 seconds.