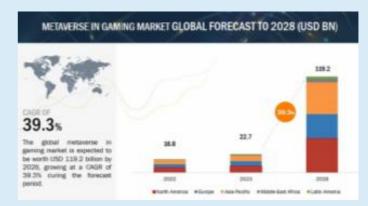

# **Expansion Business - Social Online Casino Game (Metaverse)**

- Vegastopia
- Blockchain technology-based metaverse online social casino platform "Vegastopia"

## Open service posted from January 3, 2024 (launched in 7 Southeast Asian countries)

# Story

Our company invested 12 billion KRW in Utopia Games, a metaverse game company established in 2021, to secure a 20% stake for business diversification. The invested company is a company established in 2021, and it is a metaverse-based online social casino game created with ultra-high-speed blockchain-based platform technology. It is a game with reliability and transparency that cannot be manipulated by blockchain technology to prevent data forgery and alteration, information leakage through hacking, and internal collusion of companies that can occur in online casinos.

According to the Social Casino Global Market Report 2023, the global social casino market is expected to grow at an average annual rate of 8.2% from "\$6.84 billion in 2022 to \$7.44 billion in 2023 and \$10.1 billion by 2027."