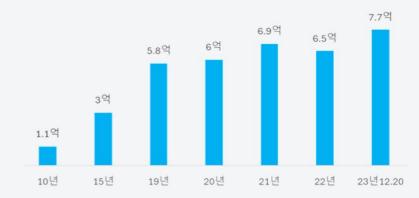

김 수출액 추이 (단위:달러)

- According to the Ministry of Oceans and Fisheries, as of December 20, 2023, the export value of seaweed reached 773 million dollars (1 trillion KRW).
- This was driven by the increasing popularity of K-Food overseas, leading to a rise in the number of consumers seeking Korean products..
- Through this joint venture, the companies will share capital, technology, and experience to enhance productivity, enter new markets, and strengthen competitiveness in existing markets, ultimately maximizing sales.