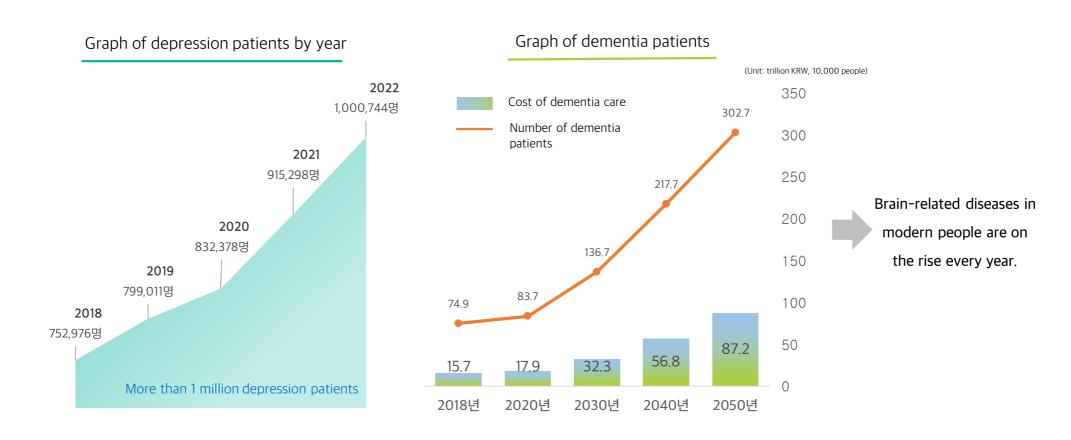

# Al Digital Brain Diagnostic Device

- The Importance of Brain Health Checkups
  - · As the symptoms of brain diseases among modern people increase every year, the importance of preventing brain diseases is increasing.
  - We aim to distribute new medical devices targeting the brain health diagnosis market, which is in contrast to the demand for brain health checkups.