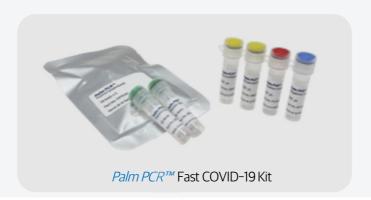

# **ASF Diagnostic Kit Business**

- Business Introduction
  - Palm PCR™ Swine Fever (ASF) Diagnostic Kit Key Features (Ultra-fast COVID-19/ASFV Diagnostic Kit)

Development of a lyophilized premix type diagnostic kit

for ultra-fast diagnosis/high convenience

\*Even when used with existing PCR devices (other companies' equipment), the test time is reduced by ½ due to the excellent reagent performance.

All components of the PCR diagnostic reagent are prepared as a single mixture for improved convenience. There is no need to mix multiple reagents during testing, which increases usability and reduces testing time at the testing site.

The reagent is prepared in a lyophilized state for easy storage and shipping It is in a highly stable lyophilized state, so storage and shipping are not difficult.

Even when used with other companies' PCR devices, the test time is reduced by 1/2. Excellent reagent performance allows for quick diagnosis even when used with other diagnostic devices.