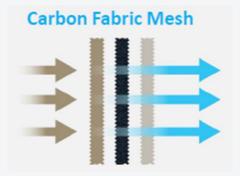

## <ProductTechnology>

The core technology is a carbon fabric mesh (Carbon Fabric Mesh) activated by nanomolecules, which absorbs and decomposes air pollutants. It is made from natural crops, making it eco-friendly.

- Absorbs and decomposes harmful pollutants in the air through airflow.