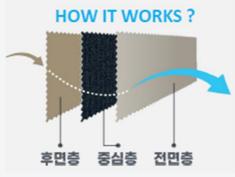

### <Product Function>

- Front Layer: Printable, antibacterial, and promotes air permeability.
- Center Layer: Contains a carbon filter that absorbs, stores, and decomposes odors and pollutants.
- Back Layer: Printable, antibacterial, and promotes air permeab lity.